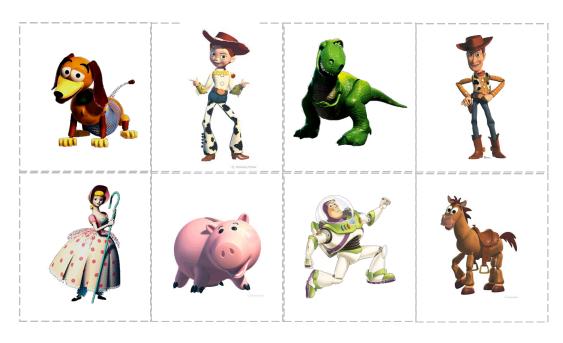

# Color Matching

Use the cards on the next page to play a matching game and also to work on color words! Have your child find the color in each image before playing a memory game!

#### Word Matching

Woody Buzz Slinky Hamm Dex Bullseye Jessie

© www.1plus1plus1equals1.com