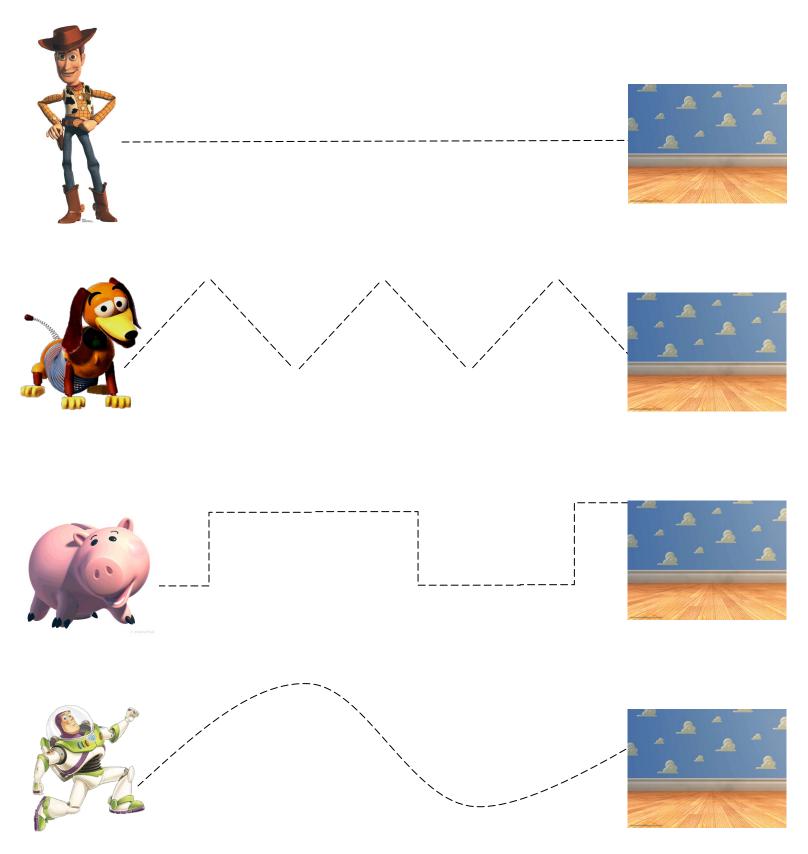

#### Help Andy's toys get to his room!

© www.1plus1plus1equals1.com

| ooard. Use the imag-                                                               |  |
|------------------------------------------------------------------------------------|--|
| strips to make 1 long patterning board. Use the imagrent patterns with your child! |  |
| ۵١                                                                                 |  |
| Cut out and tape together the twoes on the previous to work on diffe               |  |