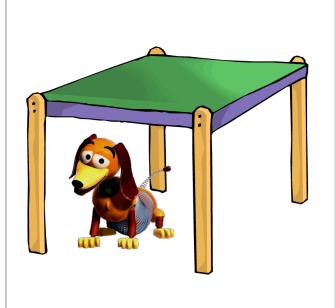

## Where Are the Toys?

staple here

Rex is on the table.

Slinky is under the table.

Woody is beside the table.

Buzz is on the table.

Jessie is under the table.

Bullseye is above the table.