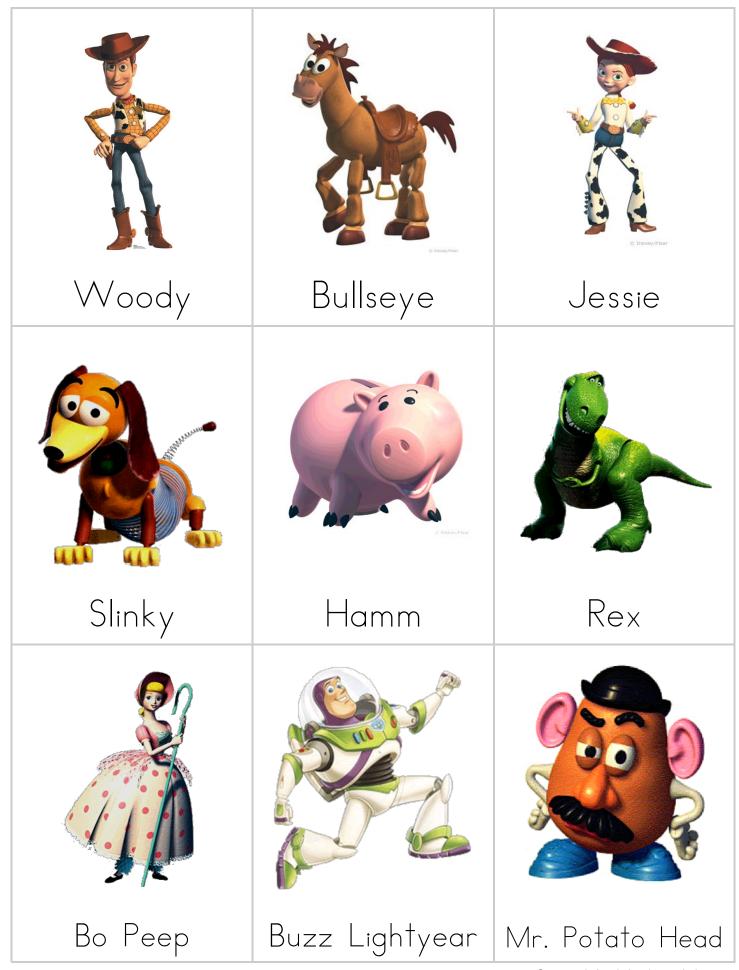

# Color Matching

Use the cards on the next page to play a matching game and also to work on color words! Have your child find the color in each image before playing a memory game!