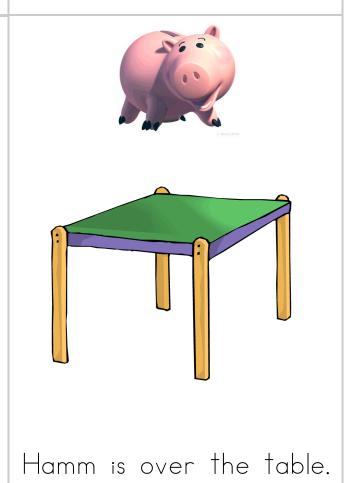

## Where Are the Toys?

staple here

Rex is on the table.

Slinky is under the table.

Woody is beside the table.

Buzz is on the table.

Jessie is under the table.

Bullseye is above the table.