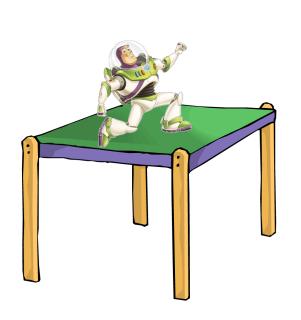

## Where Are the Toys?

staple here

Rex is on the table.

Slinky is under the table.

Woody is beside the table.

Buzz is on the table.

Jessie is under the table.

Bullseye is above the table.