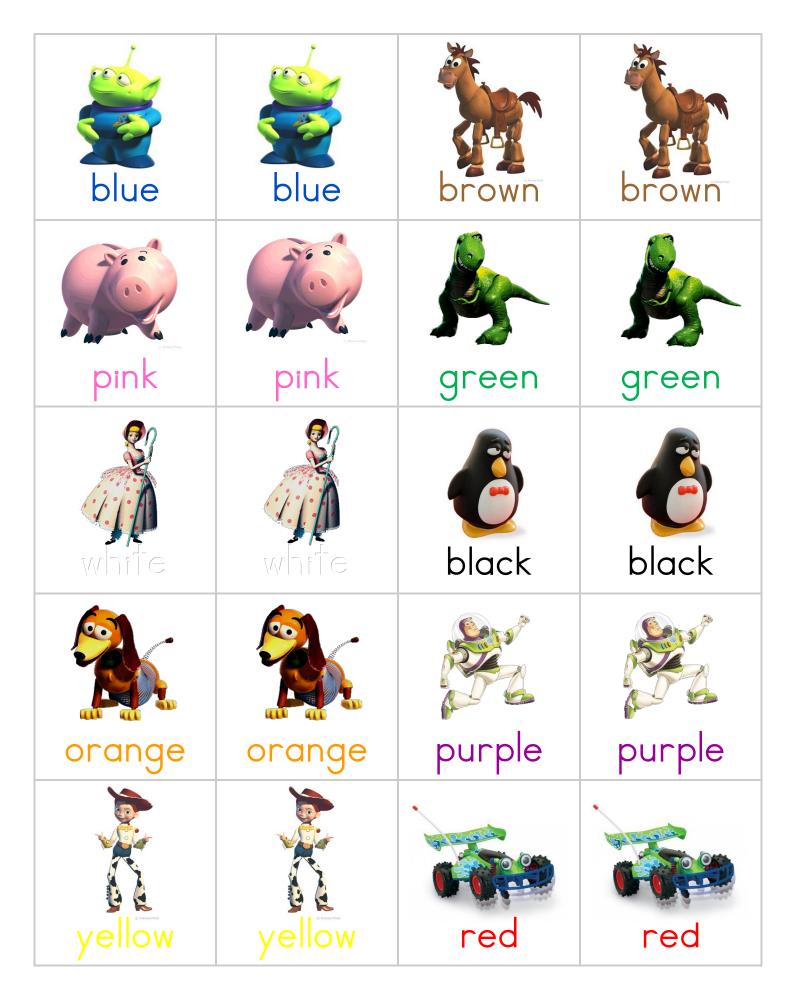

# Color Matching

Use the cards on the next page to play a matching game and also to work on color words! Have your child find the color in each image before playing a memory game!