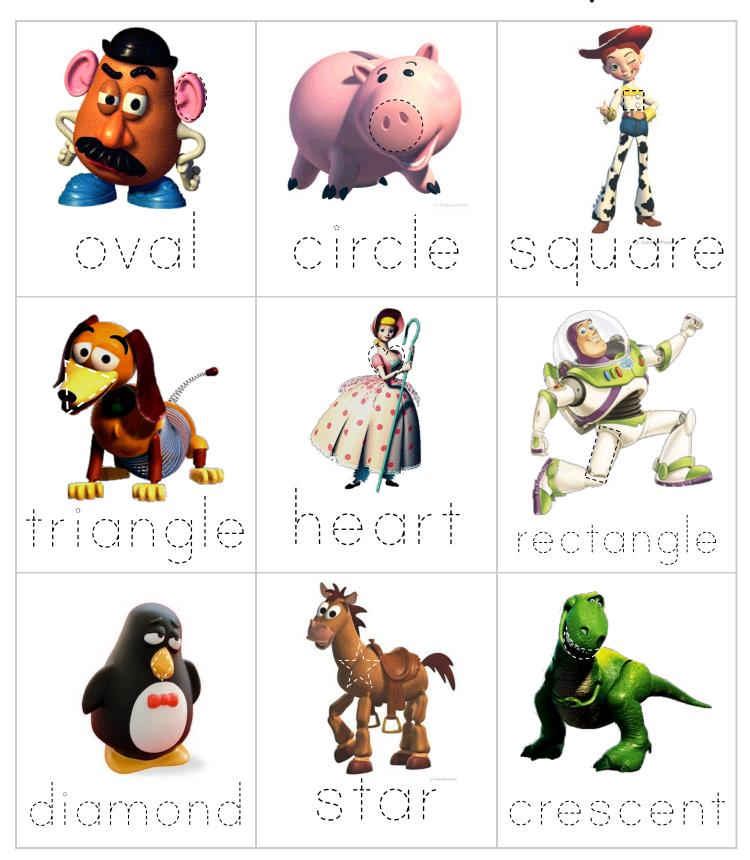

rips to make 1 long patterning board. Use the imagrent patterns with your child! |  |
| ۵١                                                                                 |  |
| Cut out and tape together the twoes on the previous to work on diffe               |  |

# Color Matching

Use the cards on the next page to play a matching game and also to work on color words! Have your child find the color in each image before playing a memory game!



## Where Are the Toys?



staple here

Rex is on the table.



Slinky is under the table.





Woody is beside the table.



Buzz is on the table.



Jessie is under the table.



Bullseye is above the table.

#### People Toys

#### Animal Toys

Cut and glue the pictures into the correct boxes.





is for Toys





#### Find and Trace the Shape



#### Which one is different?



#### Word Matching



Woody Buzz Slinky Hamm Dex Bullseye Jessie

© www.1plus1plus1equals1.com

#### You've Got a Friend in Me

You've got a friend in me, You've got a friend in me
When the road looks rough ahead,
And you're miles and miles from your nice warm bed
You just remember what your old pal said,
Boy, you've got a friend in me,
Yeah, you've got a friend in me

You've got a friend in me, You've got a friend in me
You got troubles, and I got them too
There isn't anything I wouldn't do for you
We stick together, we can see it through
Cause you've got a friend in me
You've got a friend in me

Some other folks might be a little bit smarter than I am Bigger and stronger too, Maybe but none of them will ever love you the way I do it's me and you, boy

An