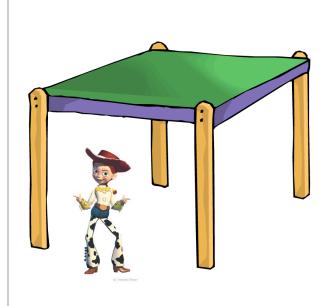

## Where Are the Toys?

staple here

Rex is on the table.

Slinky is under the table.

Woody is beside the table.

Buzz is on the table.

Jessie is under the table.

Bullseye is above the table.