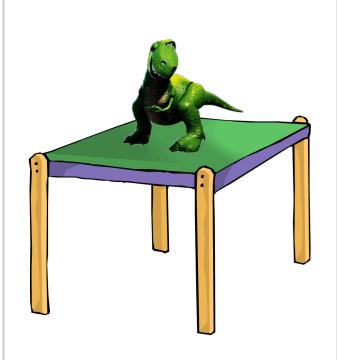

## Where Are the Toys?

staple here

Rex is on the table.

Slinky is under the table.

Woody is beside the table.

Buzz is on the table.

Jessie is under the table.

Bullseye is above the table.