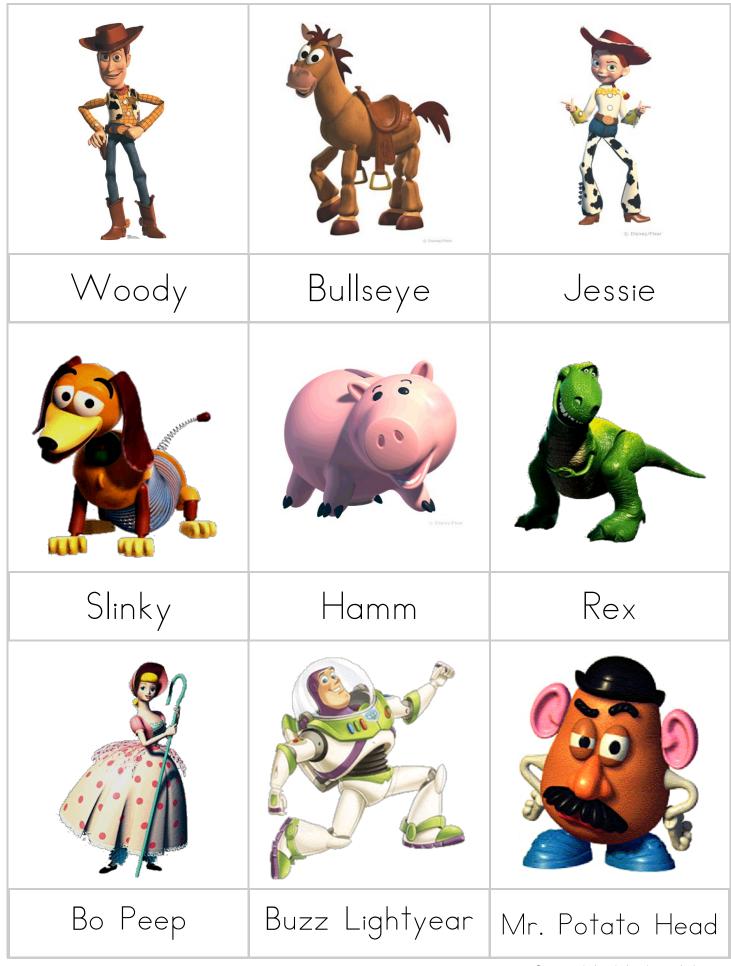

# Color Matching

Use the cards on the next page to play a matching game and also to work on color words! Have your child find the color in each image before playing a memory game!