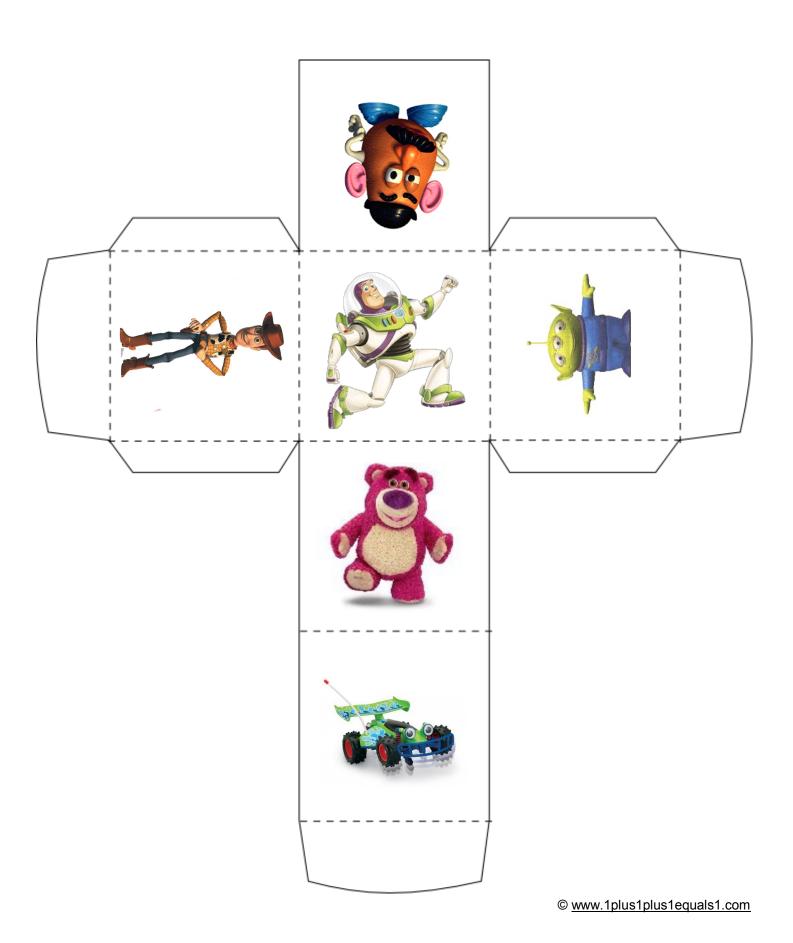

www.1plus1plus1equals1.com

\*\*This file was created 4/2011

Toy Story

Cut out the dice template below, fold on the dotted lines and tape/glue together to make dice. Have your child roll the dice and then fill in a square of the graphic that was rolled until one of the colors reaches 10!