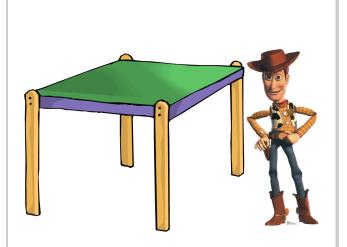

## Where Are the Toys?

staple here

Rex is on the table.

Slinky is under the table.

Woody is beside the table.

Buzz is on the table.

Jessie is under the table.

Bullseye is above the table.