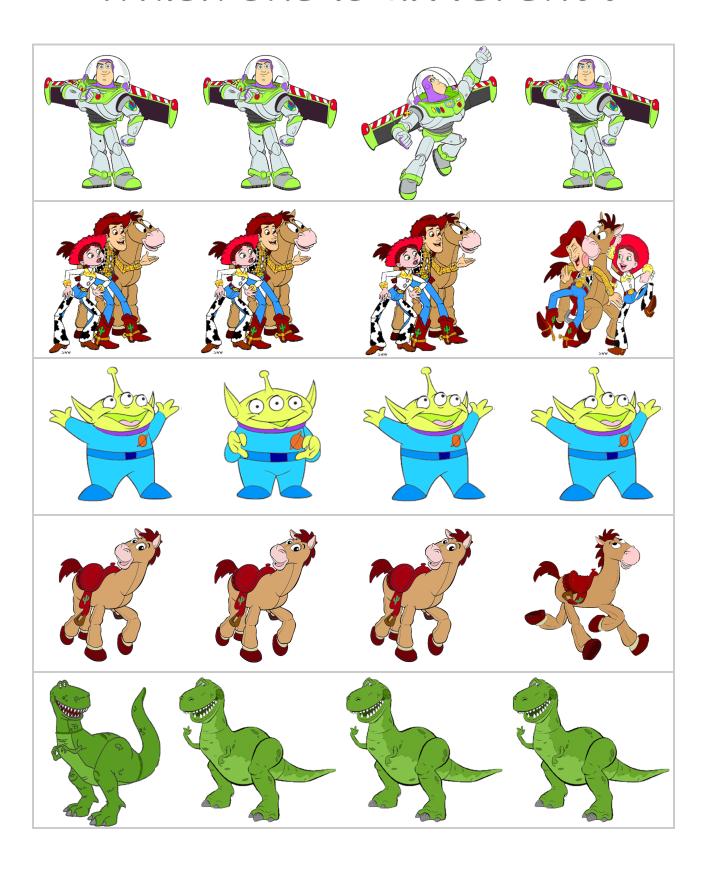

oard. Use the imagrent patterns with your child! |  |
| ۵١                                                                                 |  |
| Cut out and tape together the twoes on the previous to work on diffe               |  |

# Color Matching

Use the cards on the next page to play a matching game and also to work on color words! Have your child find the color in each image before playing a memory game!



## Where Are the Toys?



staple here

Rex is on the table.



Slinky is under the table.





Woody is beside the table.



Buzz is on the table.



Jessie is under the table.



Bullseye is above the table.

#### People Toys

#### Animal Toys

Cut and glue the pictures into the correct boxes.





is for Toys





#### Find and Trace the Shape



#### Which one is different?



#### Word Matching



Woody Buzz Slinky Hamm Dex Bullseye Jessie

© www.1plus1plus1equals1.com

#### You've Got a Friend in Me

You've got a friend in me, You've got a friend in me
When the road looks rough ahead,
And you're miles and miles from your nice warm bed
You just remember what your old pal said,
Boy, you've got a friend in me,
Yeah, you've got a friend in me

You've got a friend in me, You've got a friend in me
You got troubles, and I got them too
There isn't anything I wouldn't do for you
We stick together, we can see it through
Cause you've got a friend in me
You've got a friend in me

Some other folks might be a little bit smarter than I am Bigger and stronger too, Maybe but none of them will ever love you the way I do it's me and you, boy

And as the years go by,
Our friend