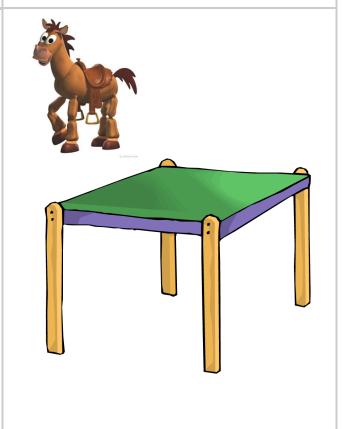

## Where Are the Toys?

staple here

Rex is on the table.

Slinky is under the table.

Woody is beside the table.

Buzz is on the table.

Jessie is under the table.

Bullseye is above the table.