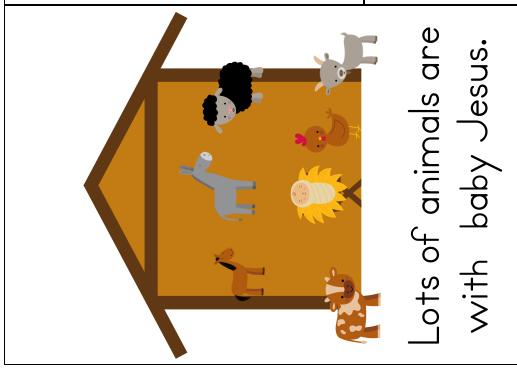

# Animals with Baby Jesus

A donkey is with baby Jesus.

A cow is with baby Jesus.

A horse is with baby Jesus.

A sheep is with baby Jesus.

A goat is with baby Jesus.