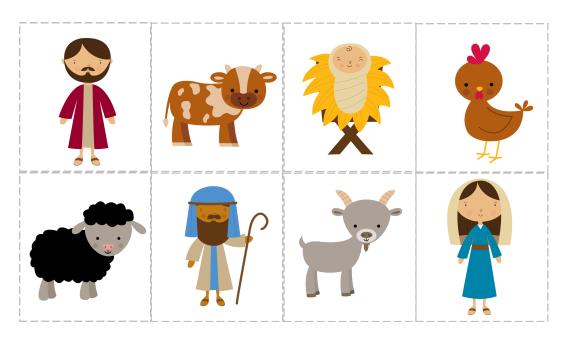

ong patterning board. Use the images on<br>nt patterns with your child!                                            |  |
|------------------------------------------------------------------------------------------------------------------------------------|--|
| Cut out and tape together the two strips to make 1 long patter<br>the previous page to work on different patterns with your child! |  |
| Cut out and tape to<br>the previous page                                                                                           |  |

# Animals with Baby Jesus





A donkey is with baby Jesus.



A cow is with baby Jesus.



A horse is with baby Jesus.



A sheep is with baby Jesus.







A goat is with baby Jesus.



### People

#### Animals

Cut and glue the pictures into the correct boxes.



## Christmas Counting

Trace the numbers and then draw a line to match the correct number to the correct group.



#### Beginning Sound Cards

Use as a worksheet or laminate and cut out to use with a dry erase marker.



#### Beginning Sound Cards

Use as a worksheet or laminate and cut out to use with a dry erase marker.