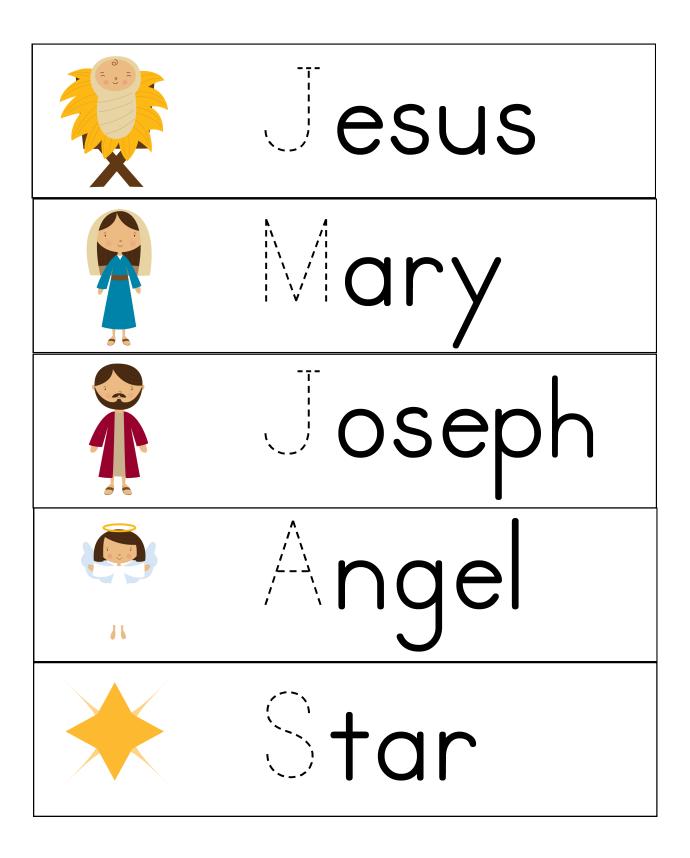

he previous page to work on different patterns with your child! |  |
| Cut out and tape to<br>the previous page                                                                                           |  |

# Animals with Baby Jesus





A donkey is with baby Jesus.



A cow is with baby Jesus.



A horse is with baby Jesus.



A sheep is with baby Jesus.







A goat is with baby Jesus.



### People

#### Animals

Cut and glue the pictures into the correct boxes.



## Christmas Counting

Trace the numbers and then draw a line to match the correct number to the correct group.



#### Beginning Sound Cards

Use as a worksheet or laminate and cut out to use with a dry erase marker.



#### Beginning Sound Cards

Use as a worksheet or laminate and cut out to use with a dry erase marker.