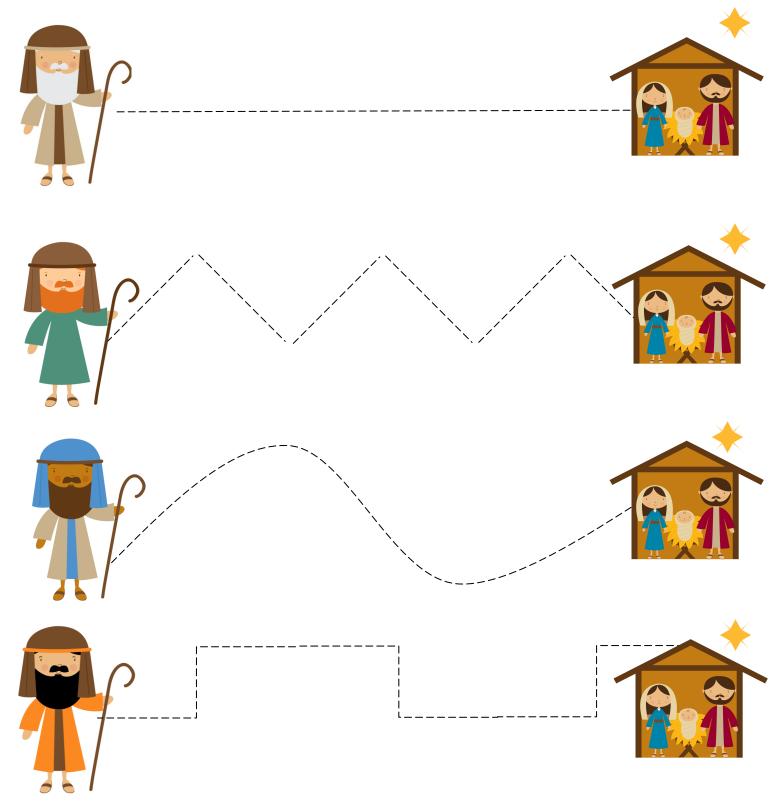

# Help the shepherd get to Baby Jesus

© www.1plus1plus1equals1.com

| rips to make 1 long patterning board. Use the images on<br>nt patterns with your child!                                            |  |
|------------------------------------------------------------------------------------------------------------------------------------|--|
| Cut out and tape together the two strips to make 1 long patter<br>the previous page to work on different patterns with your child! |  |
| Cut out and tape to<br>the previous page                                                                                           |  |