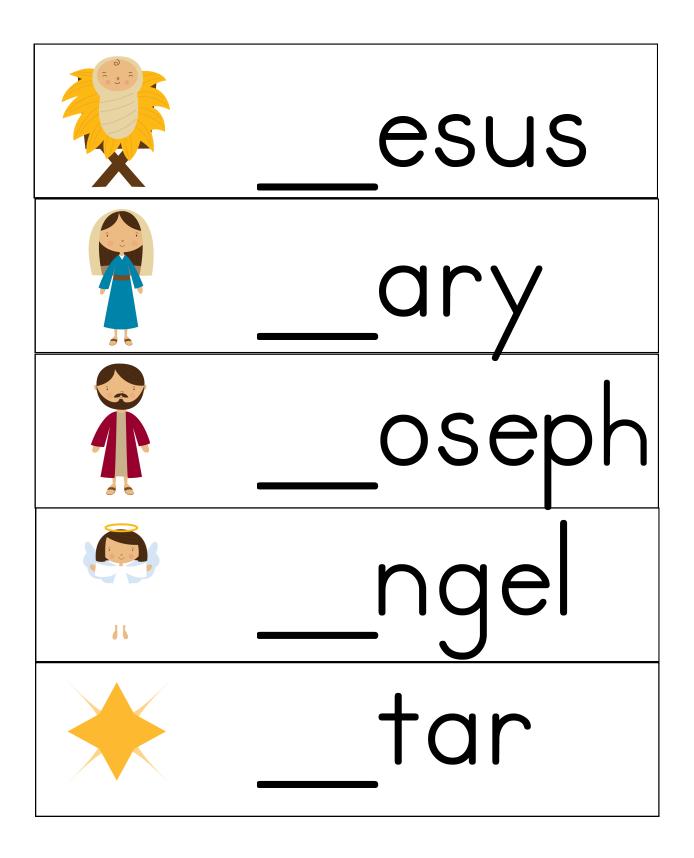

#### Beginning Sound Cards

Use as a worksheet or laminate and cut out to use with a dry erase marker.