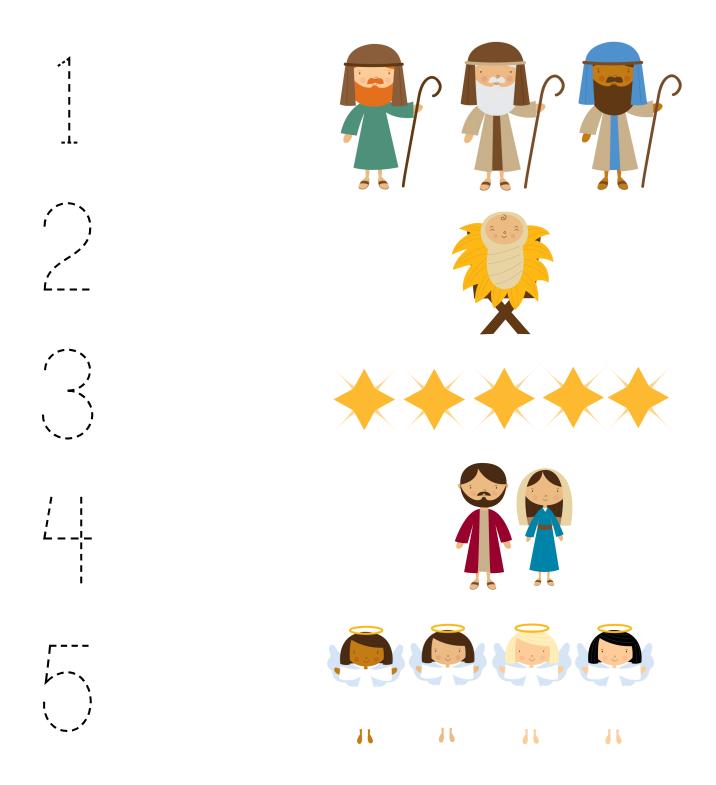

## Christmas Counting

Trace the numbers and then draw a line to match the correct number to the correct group.