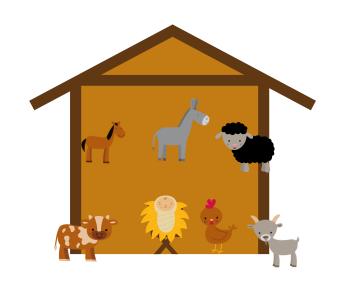

# Animals with Baby Jesus

A donkey is with baby Jesus.

A cow is with baby Jesus.

A horse is with baby Jesus.

A sheep is with baby Jesus.

A goat is with baby Jesus.