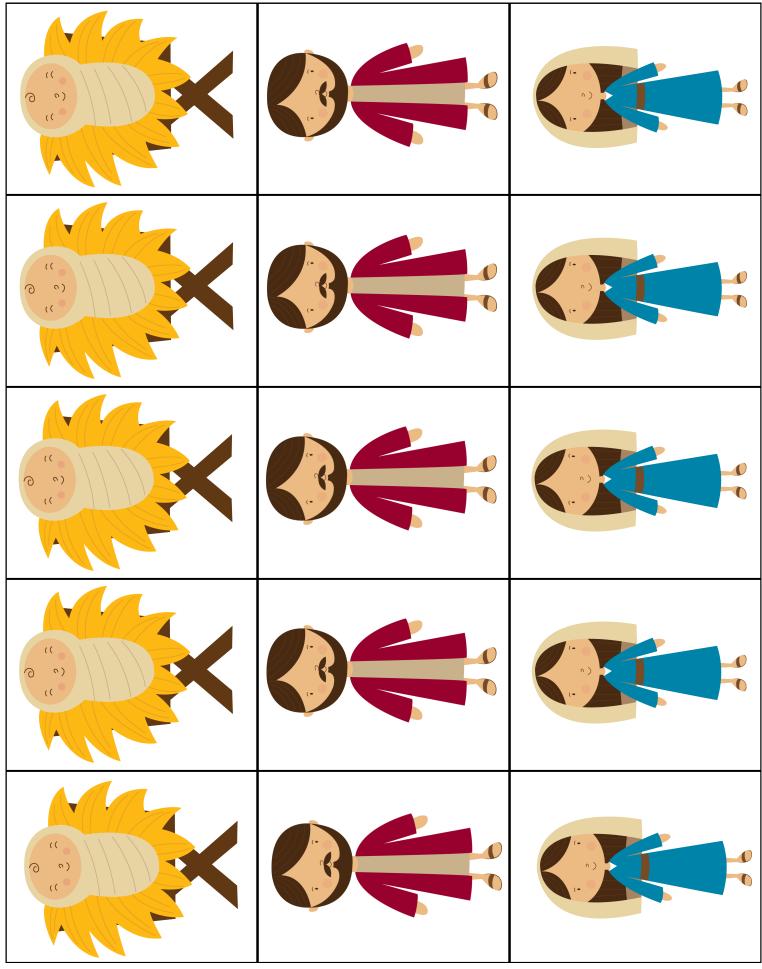

ar.com/linear.com/linear.com/linear.com/linear.com/linear.com/linear.com/linear.com/linear.com/linear.com/linear.com/linear.com/linear.com/linear.com/linear.com/linear.com/linear.com/linear.com/linear.com/linear.com/

If you want to share, you may share these forms with others by sharing a link to my blog or to the page that hosts these files. Please do not link directly to just the PDF files (the link you are at now).

It is my prayer that others are blessed through my blog and any files I share!!!

~If you ever notice a typo, please let me know, a few slip by me now and then and I certainly want to fix them!

God Bless.

\*\*This file was created 12/2010

Images used in this Preschool Pack are used with permission from **Stockberry Studio**.





# Help the shepherd get to Baby Jesus





© www.1plus1plus1equals1.com

| rips to make 1 long patterning board. Use the images on<br>nt patterns with your child!                                            |  |
|------------------------------------------------------------------------------------------------------------------------------------|--|
| Cut out and tape together the two strips to make 1 long patter<br>the previous page to work on different patterns with your child! |  |
| Cut out and tape to<br>the previous page                                                                                           |  |

# Animals with Baby Jesus





A donkey is with baby Jesus.



A cow is with baby Jesus.



A horse is with baby Jesus.



A sheep is with baby Jesus.







A goat is with baby Jesus.



### People

#### Animals

C