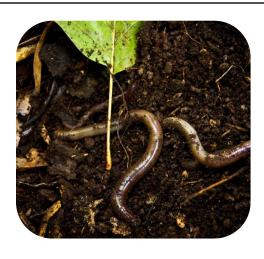

a <u>Montessori</u> based idea. The word Nomenclature comes from the Latin "nomenclatura" which means assigning of names to things. Nomenclature cards are also called "3 part cards" for obvious reasons!

Montessori Print Shop has an excellent post explain the "What, Why and How of Nomenclature Cards" I recommend visiting the post to learn more!

## **Options**

We use our <u>mini pocket chart</u> when working with 3 part vocabulary cards, you can see Krash in action on the left, he was using the cards from our <u>How To Train Your Dragon</u> Preschool Pack. Most of our <u>Preschool Packs</u> have a set of 3 part cards! You can also see him using a set <u>of Insect cards from Montessori Print Shop</u> in the photo on the right.













fish



net



tackle box



bait



fishing rod



worms





cooler



mushroom



acorn



canoe



cattail



dragonfly