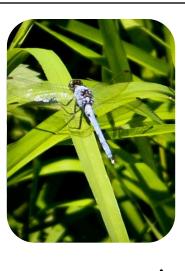

om the Latin "nomenclatura" which means assigning of names to things. Nomenclature cards are also called "3 part cards" for obvious reasons!

Montessori Print Shop has an excellent post explain the "What, Why and How of Nomenclature Cards" I recommend visiting the post to learn more!

## **Options**

We use our <u>mini pocket chart</u> when working with 3 part vocabulary cards, you can see Krash in action on the left, he was using the cards from our <u>How To Train Your Dragon</u> Preschool Pack. Most of our <u>Preschool Packs</u> have a set of 3 part cards! You can also see him using a set <u>of Insect cards from Montessori Print Shop</u> in the photo on the right.













fish



net



tackle box



bait



fishing rod



worms





cooler



mushroom



acorn



canoe



cattail



dragonfly