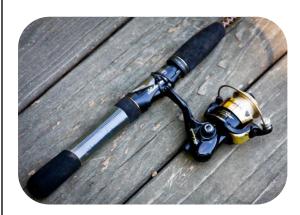

ture cards are a <u>Montessori</u> based idea. The word Nomenclature comes from the Latin "nomenclatura" which means assigning of names to things. Nomenclature cards are also called "3 part cards" for obvious reasons!

Montessori Print Shop has an excellent post explain the "What, Why and How of Nomenclature Cards" I recommend visiting the post to learn more!

## **Options**

We use our <u>mini pocket chart</u> when working with 3 part vocabulary cards, you can see Krash in action on the left, he was using the cards from our <u>How To Train Your Dragon</u> Preschool Pack. Most of our <u>Preschool Packs</u> have a set of 3 part cards! You can also see him using a set <u>of Insect cards from Montessori Print Shop</u> in the photo on the right.













fish



net



tackle box



bait



fishing rod



worms





cooler



mushroom



acorn



canoe



cattail



dragonfly