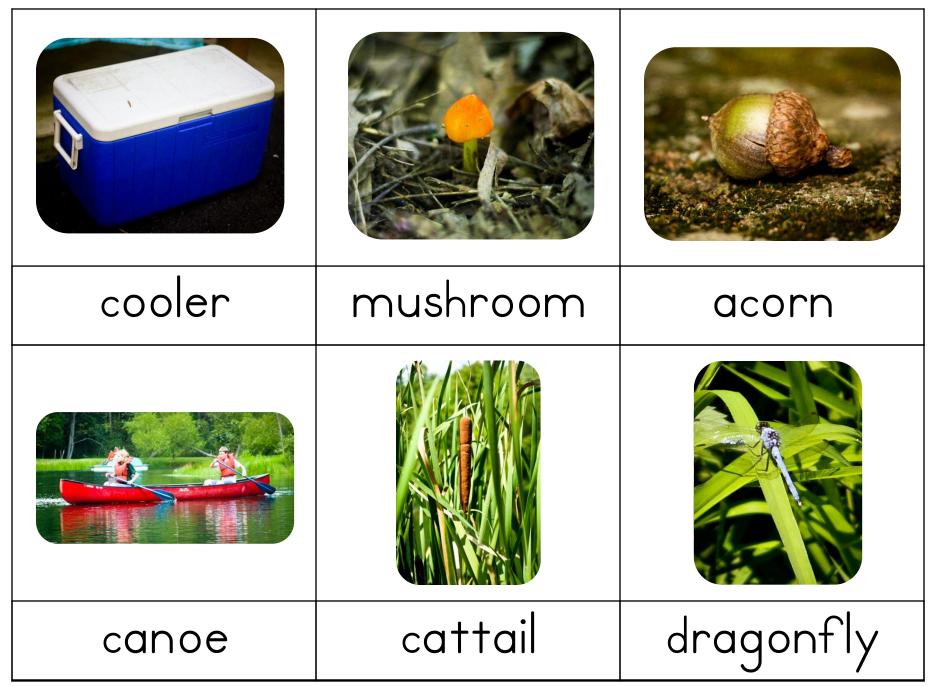

fish

net

tackle box

bait

fishing rod

worms

cooler

mushroom

acorn

canoe

cattail

dragonfly