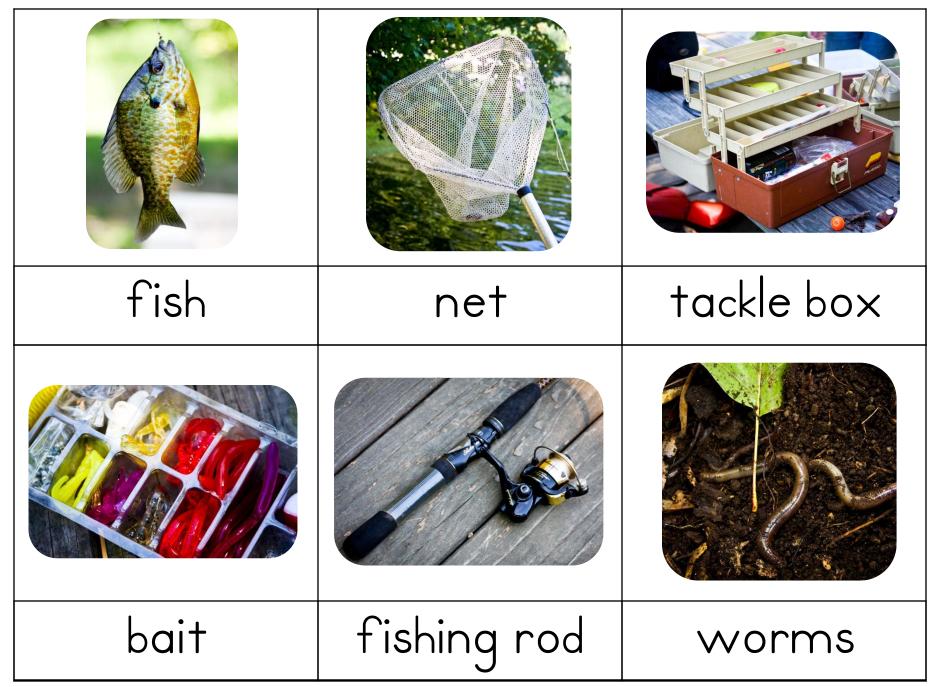

ample.com/https://example.com

Nomenclature cards are a <u>Montessori</u> based idea. The word Nomenclature comes from the Latin "nomenclatura" which means assigning of names to things. Nomenclature cards are also called "3 part cards" for obvious reasons!

Montessori Print Shop has an excellent post explain the "What, Why and How of Nomenclature Cards" I recommend visiting the post to learn more!

## **Options**

We use our <u>mini pocket chart</u> when working with 3 part vocabulary cards, you can see Krash in action on the left, he was using the cards from our <u>How To Train Your Dragon</u> Preschool Pack. Most of our <u>Preschool Packs</u> have a set of 3 part cards! You can also see him using a set <u>of Insect cards from Montessori Print Shop</u> in the photo on the right.













fish



net



tackle box



bait



fishing rod



worms





cooler



mushroom



acorn



canoe



cattail



dragonfly