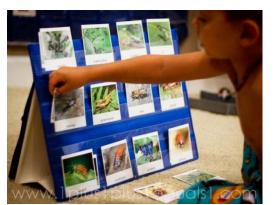

## **Options**

We use our <u>mini pocket chart</u> when working with 3 part vocabulary cards, you can see Krash in action on the left, he was using the cards from our <u>How To Train Your Dragon</u> Preschool Pack. Most of our <u>Preschool Packs</u> have a set of 3 part cards! You can also see him using a set <u>of Insect cards from Montessori Print Shop</u> in the photo on the right.