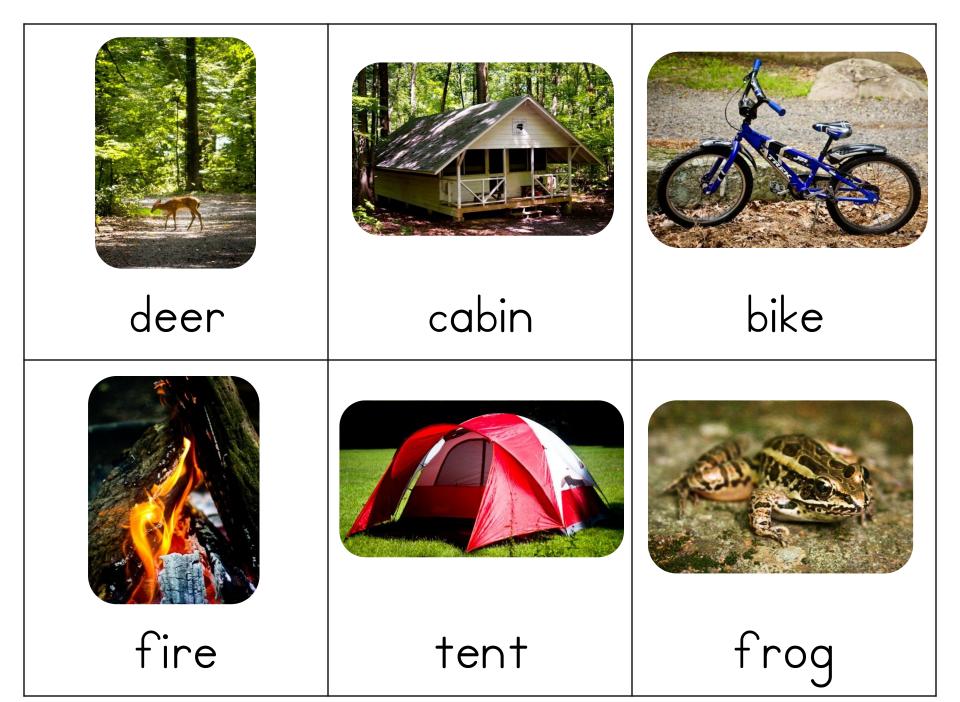

fish

net

tackle box

bait

fishing rod

worms

cooler

mushroom

acorn

canoe

cattail

dragonfly