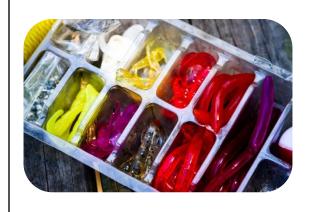

Nomenclature cards are a <u>Montessori</u> based idea. The word Nomenclature comes from the Latin "nomenclatura" which means assigning of names to things. Nomenclature cards are also called "3 part cards" for obvious reasons!

Montessori Print Shop has an excellent post explain the "What, Why and How of Nomenclature Cards" I recommend visiting the post to learn more!

## **Options**

We use our <u>mini pocket chart</u> when working with 3 part vocabulary cards, you can see Krash in action on the left, he was using the cards from our <u>How To Train Your Dragon</u> Preschool Pack. Most of our <u>Preschool Packs</u> have a set of 3 part cards! You can also see him using a set <u>of Insect cards from Montessori Print Shop</u> in the photo on the right.













fish



net



tackle box



bait



fishing rod



worms





cooler



mushroom



acorn



canoe



cattail



dragonfly