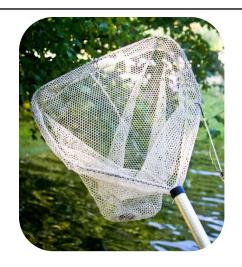

https://example.com

Nomenclature cards are a <u>Montessori</u> based idea. The word Nomenclature comes from the Latin "nomenclatura" which means assigning of names to things. Nomenclature cards are also called "3 part cards" for obvious reasons!

Montessori Print Shop has an excellent post explain the "What, Why and How of Nomenclature Cards" I recommend visiting the post to learn more!

## **Options**

We use our <u>mini pocket chart</u> when working with 3 part vocabulary cards, you can see Krash in action on the left, he was using the cards from our <u>How To Train Your Dragon</u> Preschool Pack. Most of our <u>Preschool Packs</u> have a set of 3 part cards! You can also see him using a set <u>of Insect cards from Montessori Print Shop</u> in the photo on the right.













fish



net



tackle box



bait



fishing rod



worms





cooler



mushroom



acorn



canoe



cattail



dragonfly