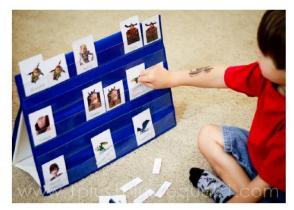

## **Options**

We use our <u>mini pocket chart</u> when working with 3 part vocabulary cards, you can see Krash in action on the left, he was using the cards from our <u>How To Train Your Dragon</u> Preschool Pack. Most of our <u>Preschool Packs</u> have a set of 3 part cards! You can also see him using a set <u>of Insect cards from Montessori Print Shop</u> in the photo on the right.