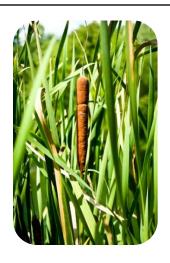

re comes from the Latin "nomenclatura" which means assigning of names to things. Nomenclature cards are also called "3 part cards" for obvious reasons!

Montessori Print Shop has an excellent post explain the "What, Why and How of Nomenclature Cards" I recommend visiting the post to learn more!

## **Options**

We use our <u>mini pocket chart</u> when working with 3 part vocabulary cards, you can see Krash in action on the left, he was using the cards from our <u>How To Train Your Dragon</u> Preschool Pack. Most of our <u>Preschool Packs</u> have a set of 3 part cards! You can also see him using a set <u>of Insect cards from Montessori Print Shop</u> in the photo on the right.













fish



net



tackle box



bait



fishing rod



worms





cooler



mushroom



acorn



canoe



cattail



dragonfly