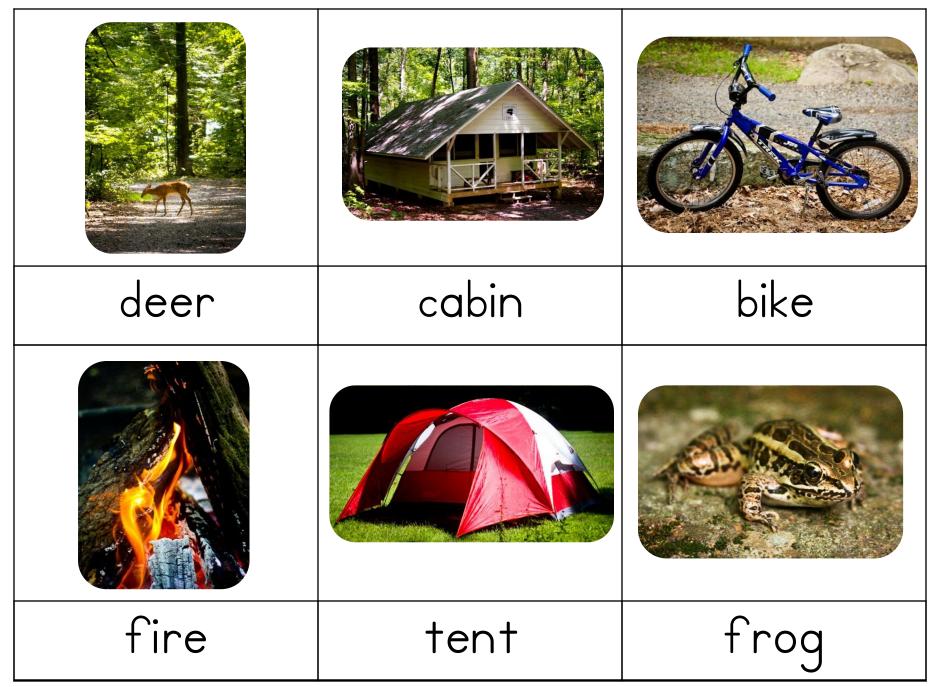

fish

net

tackle box

bait

fishing rod

worms

cooler

mushroom

acorn

canoe

cattail

dragonfly