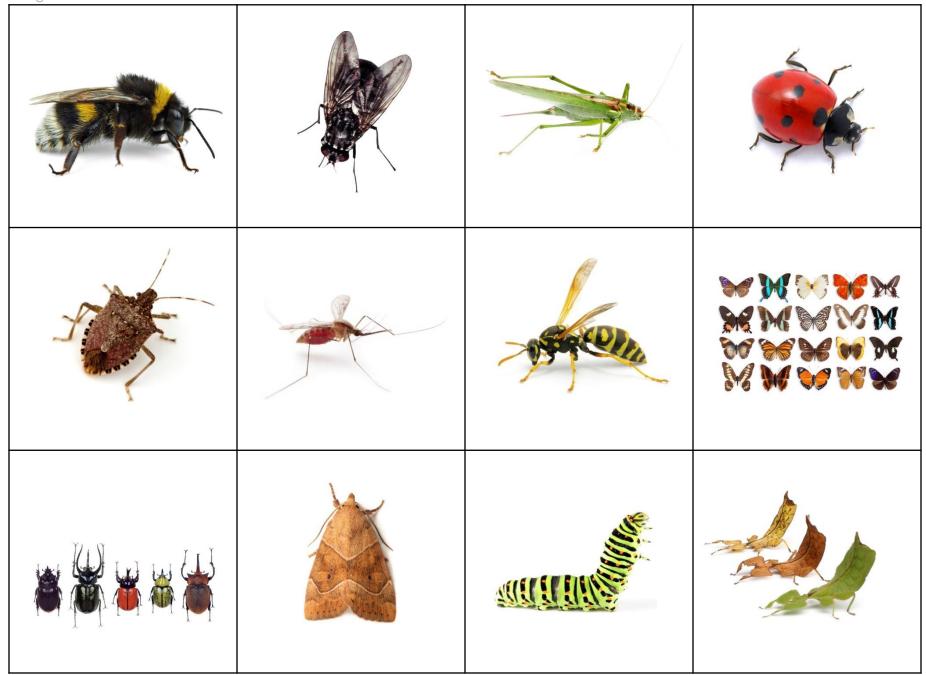

Full Terms of Use here

All images © Thinkstock

| Match-Up Game Board |     |        |         |  |
|---------------------|-----|--------|---------|--|
|                     |     |        |         |  |
|                     |     |        |         |  |
| bee                 | fly | locust | ladybug |  |