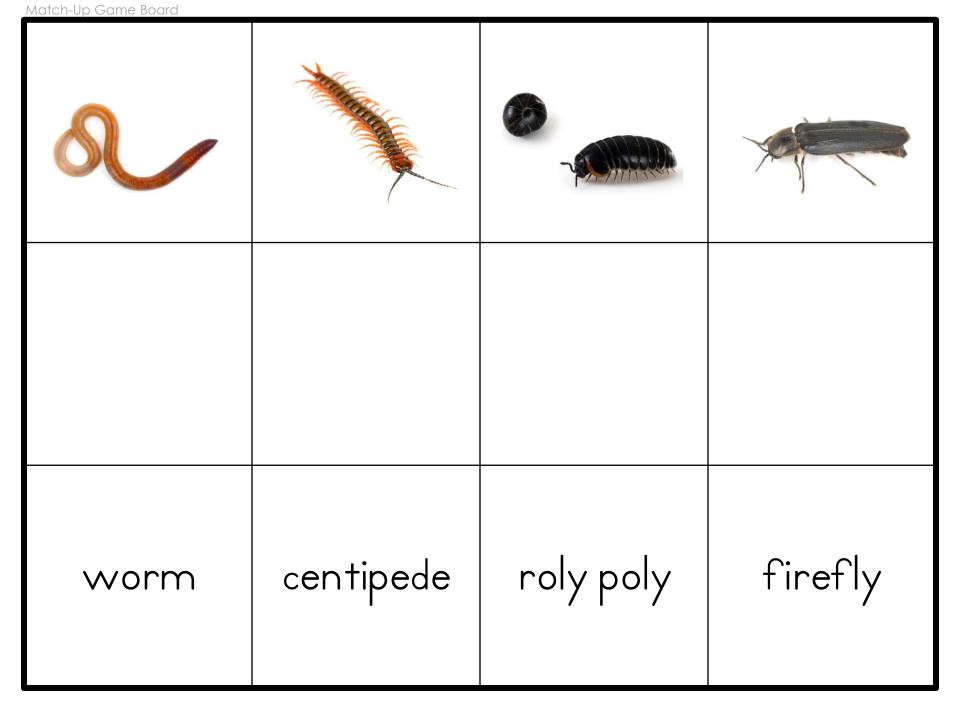

#### Match-Up

- ~Print one set of images {either with or without words}, on cardstock, laminated if possible. Cut out the squares.
- ~Print each game board, on cardstock and laminated if possible. Leave game board whole.
- ~Give your child one game board at a time and increase difficulty depending on his/her age.
- ~Give your child an image card and have him/her find the matching image and place it underneath in the empty square.
- ~Your child is successful when all images are matched up!