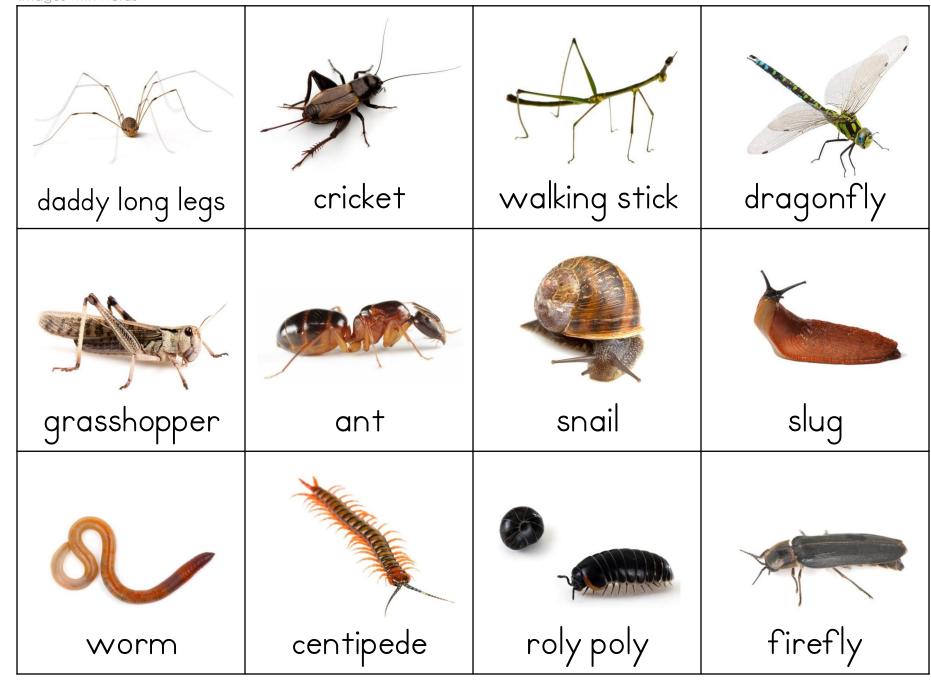

| Match-Up Game Board |         |               |           |
|---------------------|---------|---------------|-----------|
|                     |         |               |           |
|                     |         |               |           |
| daddy long<br>legs  | cricket | walking stick | dragonfly |