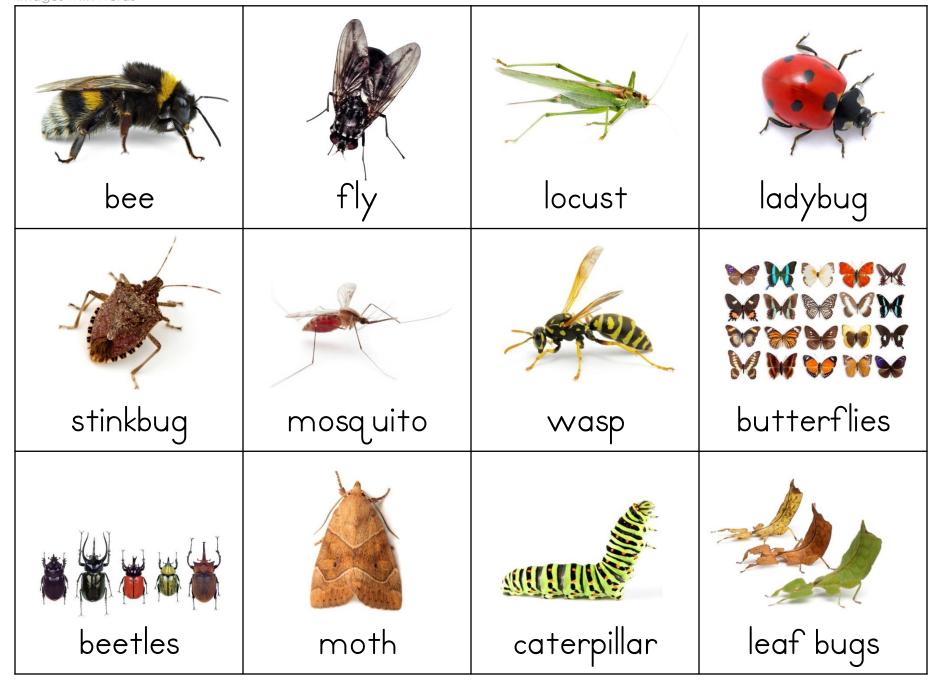

| Match-Up Game Board |          |      |             |
|---------------------|----------|------|-------------|
|                     |          |      |             |
|                     |          |      |             |
| stinkbug            | mosquito | wasp | butterflies |