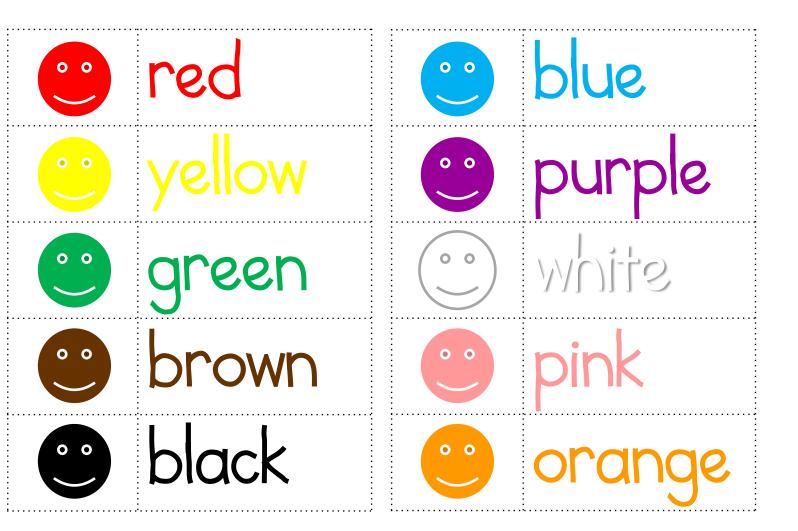

### Color Words

| 0 0 | X⊖HOW |  |
|-----|-------|--|
| 0 0 |       |  |
|     |       |  |
| 0 0 |       |  |

Color Words

| in the second                                                                                                                      |                                                                                                                                                                                                                                                                                                                                                                                                                                                                                                                                                                                                                                                                                                                                                                                                                                                                                                                                                                                                                                                                                                                                                                                                                                                                                                                                                                                                                                                                                                                                                                                                                                                                                                                                                                                                                                                                                                                                                                                                                                                                                                                                |
|--------------------------------------------------------------------------------------------------------------------------------------------------------------------------------------------------------------------------------------|--------------------------------------------------------------------------------------------------------------------------------------------------------------------------------------------------------------------------------------------------------------------------------------------------------------------------------------------------------------------------------------------------------------------------------------------------------------------------------------------------------------------------------------------------------------------------------------------------------------------------------------------------------------------------------------------------------------------------------------------------------------------------------------------------------------------------------------------------------------------------------------------------------------------------------------------------------------------------------------------------------------------------------------------------------------------------------------------------------------------------------------------------------------------------------------------------------------------------------------------------------------------------------------------------------------------------------------------------------------------------------------------------------------------------------------------------------------------------------------------------------------------------------------------------------------------------------------------------------------------------------------------------------------------------------------------------------------------------------------------------------------------------------------------------------------------------------------------------------------------------------------------------------------------------------------------------------------------------------------------------------------------------------------------------------------------------------------------------------------------------------|
| 27. 17.<br>1. 2. 2. 2. 2. 2.<br>1. 2. 2. 2. 2. 2. 2. 2. 2. 2. 2. 2. 2. 2.                                                                                                                                                            | in a star in the s |
| Contraction for the second s<br>Contraction of the second se |                                                                                                                                                                                                                                                                                                                                                                                                                                                                                                                                                                                                                                                                                                                                                                                                                                                                                                                                                                                                                                                                                                                                                                                                                                                                                                                                                                                                                                                                                                                                                                                                                                                                                                                                                                                                                                                                                                                                                                                                                                                                                                                                |
| ن مراجع میں                                                                                                                                                                                      |                                                                                                                                                                                                                                                                                                                                                                                                                                                                                                                                                                                                                                                                                                                                                                                                                                                                                                                                                                                                                                                                                                                                                                                                                                                                                                                                                                                                                                                                                                                                                                                                                                                                                                                                                                                                                                                                                                                                                                                                                                                                                                                                |
|                                                                                                                                                                                                                                      | Orthold Magilla<br>T                                                                                                                                                                                                                                                                                                                                                                                                                                                                                                                                                                                                                                                                                                                                                                                                                                                                                                                                                                                                                                                                                                                                                                                                                                                                                                                                                                                                                                                                                                                                                                                                                                                                                                                                                                                                                                                                                                                                                                                                                                                                                                           |

You can print this page if you need color cards to "choose from" each day! Cut them apart and choose one out of a container for the day!

Daily Drawing Date:\_\_\_\_ /\_\_\_\_ /\_\_\_\_ Date:\_\_\_\_ /\_\_\_\_ /\_\_\_\_ Date:\_\_\_\_ /\_\_\_ /\_\_ Date:\_\_\_\_ /\_\_\_ /\_\_\_