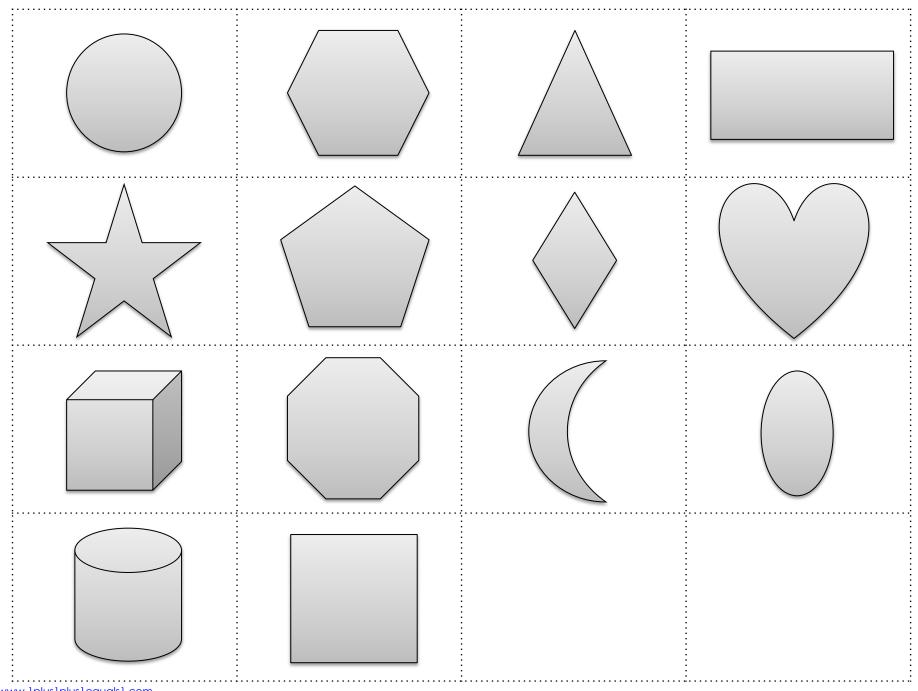

|        | $\bigcirc$ | diamond |
|--------|------------|---------|
|        |            | CRESCEN |
| $\sim$ |            | hexagon |
|        |            |         |
|        |            |         |

|        |                                                                                                                                                                                     |            | nectonqle     |
|--------|-------------------------------------------------------------------------------------------------------------------------------------------------------------------------------------|------------|---------------|
|        | A.C.M.C.                                                                                                                                                                            |            |               |
|        | CH CH CH                                                                                                                                                                            | $\bigcirc$ | alamand.      |
|        | من م                                                                                                                                            |            | CAEOCEMÃ      |
| $\sim$ |                                                                                                                                                                                     |            | A CACADA<br>T |
|        |                                                                                                                                                                                     |            |               |
|        | California de California<br>Citatoria de California de California<br>Citatoria de California de |            | OCALJ.CM      |