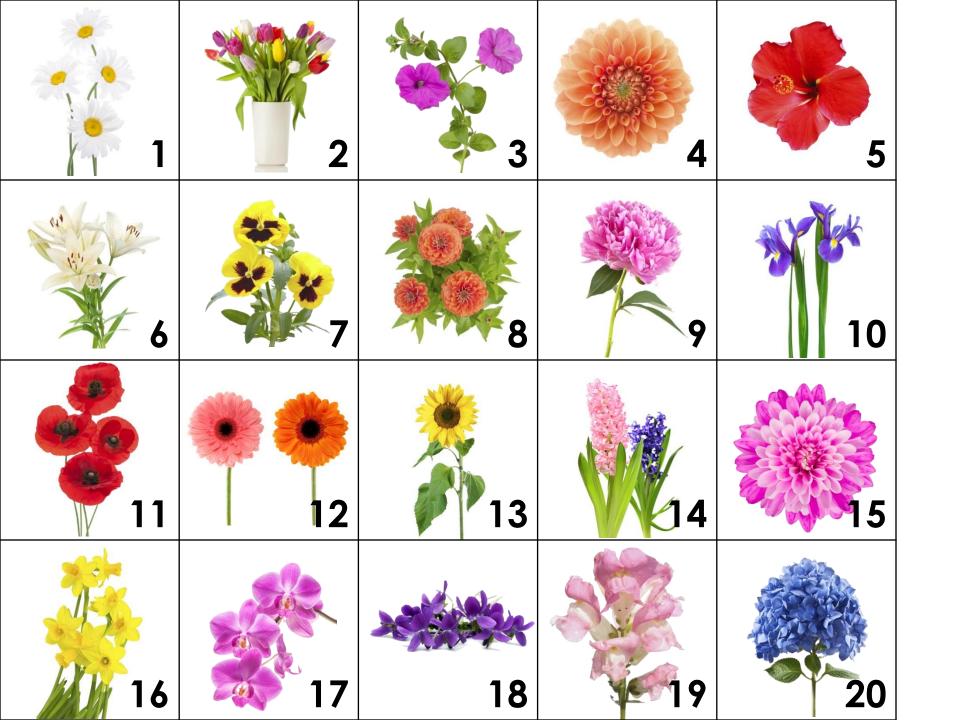

# Flower Identification

~mini version~

Created to fit the \$1 pocket chart carried at Target in Fall/2011, see tutorial for using this chart here!

Copyright © 2015 Carisa Hinson 1+1+1=1

All rights reserved by author.

The mini set was created to fit the \$1 pocket chart carried at Target in Fall/2011, see <u>tutorial for using this chart here!</u>