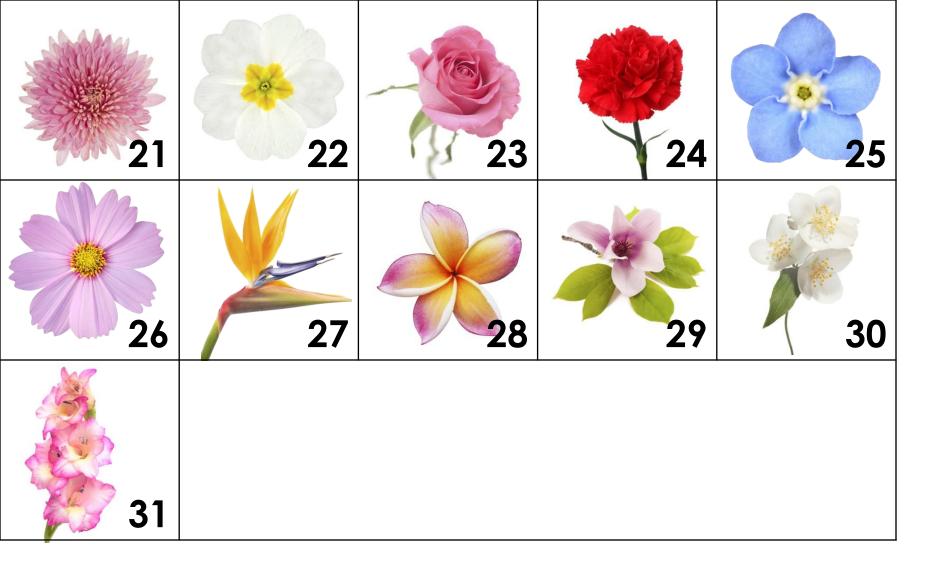

# Flower Identification

~mini version~

Created to fit the \$1 pocket chart carried at Target in Fall/2011, see tutorial for using this chart here!

Copyright © 2015 Carisa Hinson 1+1+1=1

All rights reserved by author.

The mini set was created to fit the \$1 pocket chart carried at Target in Fall/2011, see <u>tutorial for using this chart here!</u>