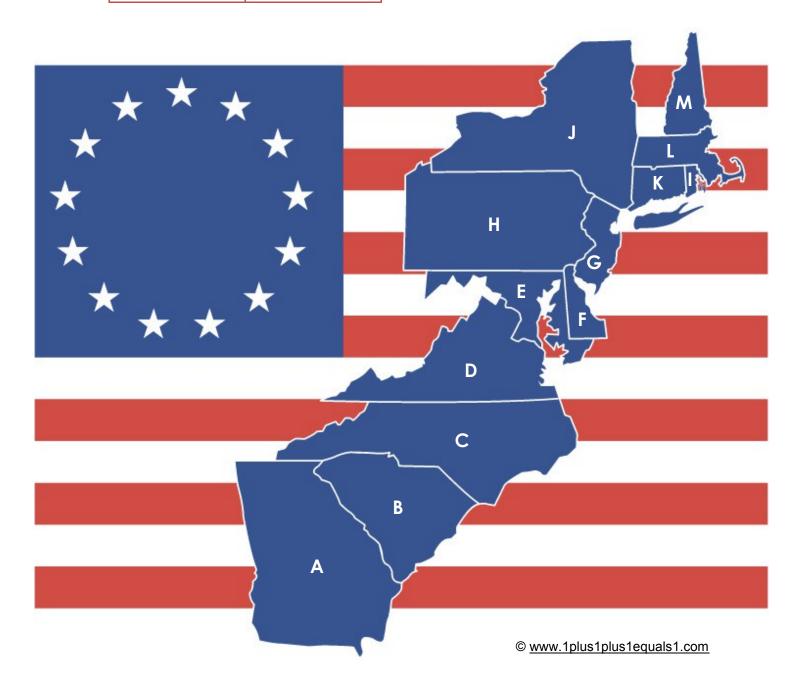

## Label the 13 Colonies

| Delaware      |  |
|---------------|--|
| Pennsylvania  |  |
| New Jersey    |  |
| Georgia       |  |
| Connecticut   |  |
| Massachusetts |  |
| Maryland      |  |

| South Carolina |  |
|----------------|--|
| New Hampshire  |  |
| Virginia       |  |
| New York       |  |
| North Carolina |  |
| Rhode Island   |  |

#### Label the 13 Colonies

### **ANSWERS**

| Delaware      | F |
|---------------|---|
| Pennsylvania  | Н |
| New Jersey    | G |
| Georgia       | А |
| Connecticut   | К |
| Massachusetts | L |
| Maryland      | E |

| South Carolina | В |
|----------------|---|
| New Hampshire  | M |
| Virginia       | D |
| New York       | J |
| North Carolina | С |
| Rhode Island   | I |