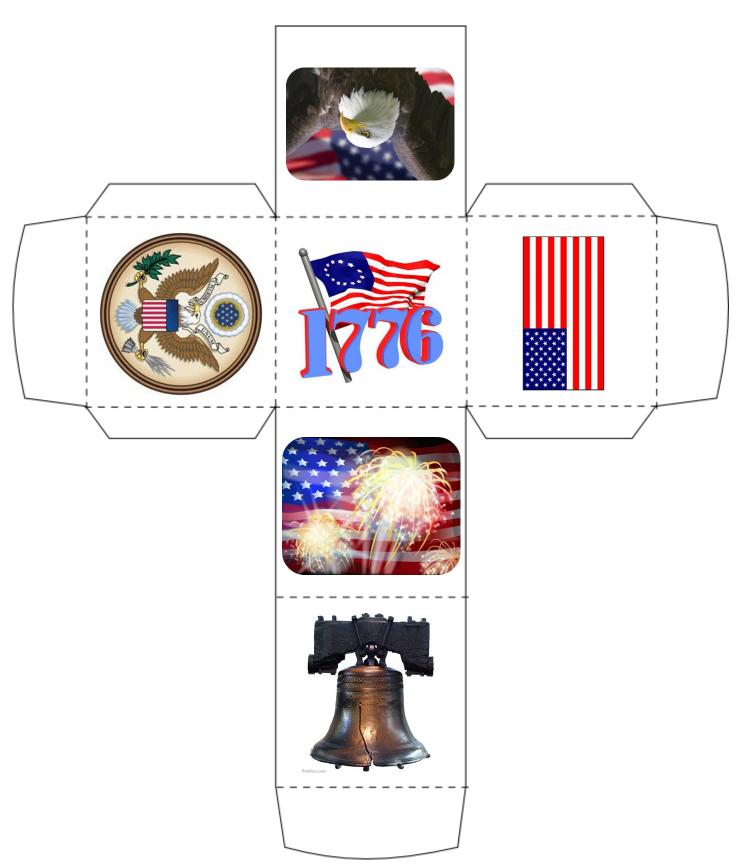

His was the first signature on the Declaration of Independence.

The number of signatures on the Declaration of Independence.

The number of original colonies.

Cut out the dice template below, fold on the dotted lines and tape/glue together to make dice. Have your child roll the dice and then fill in a square of the graphic that was rolled until one of the colors reaches 10! If your child is younger or you want a shorter game, use the 1-5 page!