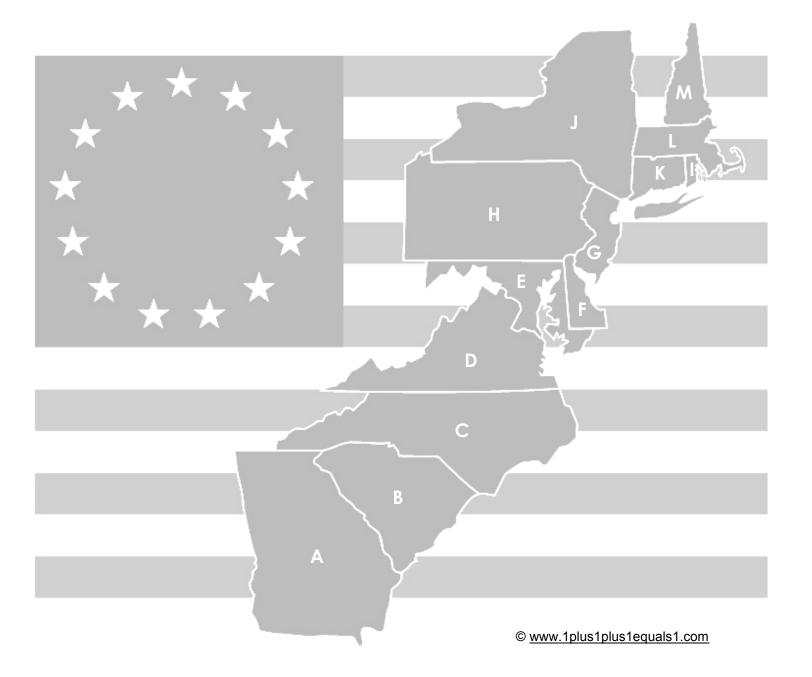

## Label the 13 Colonies

| Delaware      |  |
|---------------|--|
| Pennsylvania  |  |
| New Jersey    |  |
| Georgia       |  |
| Connecticut   |  |
| Massachusetts |  |
| Maryland      |  |

| South Carolina |  |
|----------------|--|
| New Hampshire  |  |
| Virginia       |  |
| New York       |  |
| North Carolina |  |
| Rhode Island   |  |

#### Label the 13 Colonies

### **ANSWERS**

| Delaware      | F |
|---------------|---|
| Pennsylvania  | Н |
| New Jersey    | G |
| Georgia       | А |
| Connecticut   | К |
| Massachusetts | L |
| Maryland      | E |

| South Carolina | В |
|----------------|---|
| New Hampshire  | M |
| Virginia       | D |
| New York       | J |
| North Carolina | С |
| Rhode Island   | I |